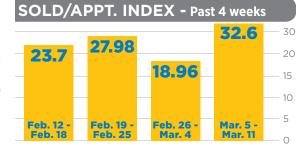

#### **APPOINTMENT BREAKDOWN** This number measures 32.6 2640 **-9.6%** 81 the relationship between properties that Sold this week to the number of appointments appointments % change over total properties Sold/Appointment made during the same booked previous week SOLD this week Index week, thereby measuring Buyer motivation.