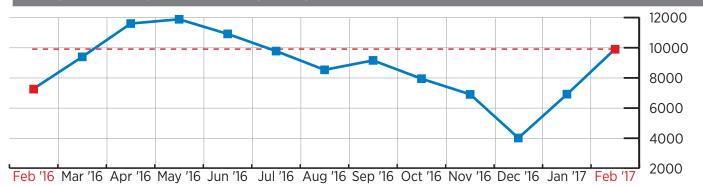

|  |
| #2       | \$450-500k | #2         | \$650-700k                    |  |
| #3       | \$350-400k | #3         | \$1-2M                        |  |
| #4       | \$400-450k | #4         | \$750-800k                    |  |
| #5       | \$300-350k | #5         | TIED \$300-350k<br>\$600-650k |  |

### MONTHLY COMPARISON 2016 vs. 2017

| 9367                                 | 3514                             | 4711                             | +34%                      |
|--------------------------------------|----------------------------------|----------------------------------|---------------------------|
| total<br>appointments:<br>March 2016 | appointments:<br>Mar. 1-11, 2016 | appointments:<br>Mar. 1-11, 2017 | % change<br>2017 vs. 2016 |

### **APPOINTMENTS YEAR AT A GLANCE**