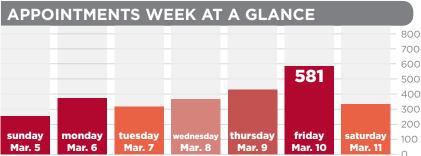

# APPOINTMENT 2017 REMAINS (SECARPMENT REALTY INC., BROKERAGE INDEPENDENTLY OWNED & OPERATED

WEEK: March 5 - 11, 2017

### THE STORY THIS WEEK:

Activity in the Appointment Centre remained relatively steady with a slight decrease at the end of the week, most likely due to the anticipation of March Break. Month-to-date figures for the month of March continue to indicate a strong Spring market with an increase of 34% over the same time period last year. Hamilton Centre held 3 positions in the Top 5 Districts, with Hamilton Mountain in the number 1 spot, and Ancaster's District 42 in the number 5 spot. The Top 5 Price ranges in Hamilton only changed in the order that they appear this week. Higher price points in Burlington continue to hold the top spots in the Top 5 Price Ranges this week.